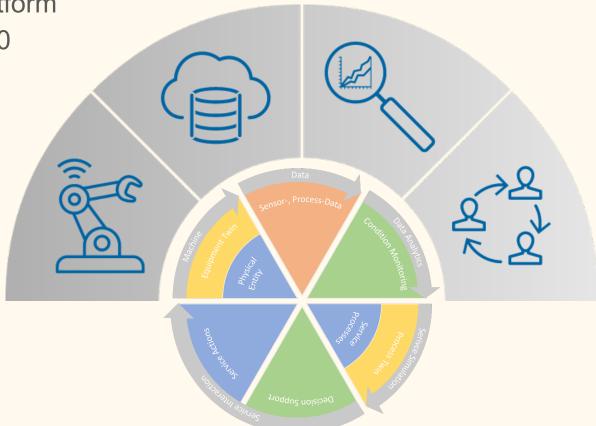

#### Equipment Twin - Machine and Data

- Digital twin of equipment
- Using and generating data
- First prototype with shipbuilder

### Condition Monitoring - Data Analytics

- Using the data for condition monitoring
- Acts as trigger for process twin

#### Process Twin - Service Simulation / Interaction

- Simulates service process when triggered
- Provides scenarios for decision support
- Basis for service actions

ZHAW Plattform Industrie 4.0