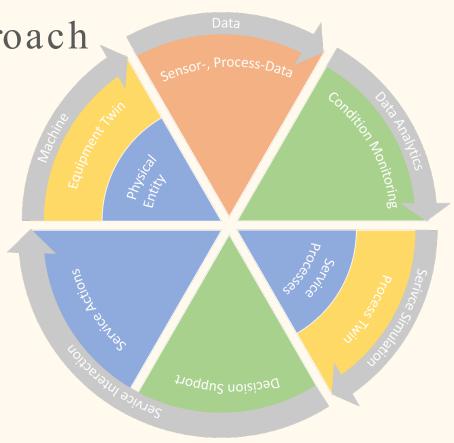

# Digital Twin for Near-Real-Time Decision Support Services

Lukas Schweiger, Jürg Meierhofer

End-to-End Service Approach

- Innosuisse project multiple case study
- Decision support for after sales services
- Combining twins, data analytics and service engineering

#### Equipment Twin - Machine and Data

- Digital twin of equipment
- Using and generating data
- First prototype with shipbuilder

### Condition Monitoring - Data Analytics

- Using the data for condition monitoring
- Acts as trigger for process twin

#### Process Twin - Service Simulation / Interaction

- Simulates service process when triggered
- Provides scenarios for decision support
- Basis for service actions

ZHAW Plattform Industrie 4.0