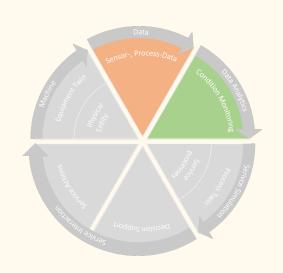

### Condition Monitoring - Data Analytics

- Using the data for condition monitoring
- Acts as trigger for process twin