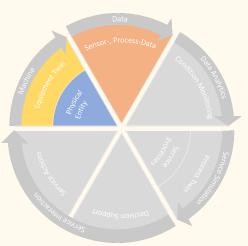

#### Equipment Twin - Machine and Data

- Digital twin of equipment
- Using and generating data
- First prototype with shipbuilder