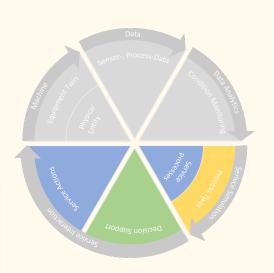

#### Equipment Twin - Machine and Data

- Digital twin of equipment
- Using and generating data
- First prototype with shipbuilder

### Condition Monitoring - Data Analytics

- Using the data for condition monitoring
- Acts as trigger for process twin

#### Process Twin - Service Simulation / Interaction

- Simulates service process when triggered
- Provides scenarios for decision support
- Basis for service actions

ZHAW Plattform Industrie 4.0